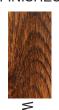

# **HOPSCOTCH** Dining Table

Playful and practical for any setting. Hopscotch's angles and curves are hewn from New Zealand's-own Southland Beech. With it's legs angled at 45 degrees unlike most, more leg space is created to maximise dining comfort and the number of diners too.



### PRODUCT CHARACTERISTICS

- Ideal for Home or Hotel, Lounge Living.
- · All made from solid timber.
- Leg position and detailing allows for up to 8 diners.

### DIMENSIONS (cm)

| Height | 76  |
|--------|-----|
| Width  | 100 |
| Lenath | 180 |

## **MATERIALS**

- · American Ash base and top.
- · Solid Ash rails.

#### TIMBER FINISHES









Natural Ash

Hazlenut

Еропу