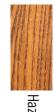

# **HOPSCOTCH** Dining Table

Playful and practical for any setting. Hopscotch's angles and curves are hewn from New Zealand's-own Southland Beech. With it's legs angled at 45 degrees unlike most, more leg space is created to maximise dining comfort and the number of diners too.



### PRODUCT CHARACTERISTICS

- Ideal for Home or Hotel, Lounge Living.
- · All made from solid timber.
- Leg position and detailing allows for up to 8 diners.

### DIMENSIONS (cm)

| Height | 76  |
|--------|-----|
| Width  | 100 |
| Lenath | 180 |

## **MATERIALS**

- · American Ash base and top.
- · Solid Ash rails.

#### TIMBER FINISHES









Natural Ash

Hazlenut

Еропу