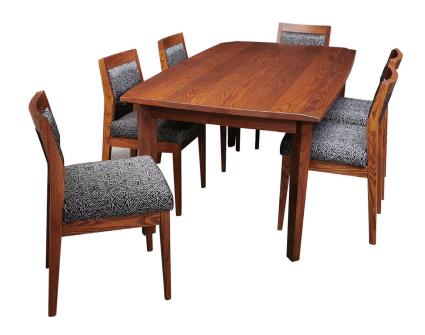

# **HOPSCOTCH** Dining Table

Playful and practical for any setting. Hopscotch's angles and curves are hewn from New Zealand's-own Southland Beech. With it's legs angled at 45 degrees unlike most, more leg space is created to maximise dining comfort and the number of diners too.

### PRODUCT CHARACTERISTICS

- Ideal for Home or Hotel, Lounge Living.
- · All made from solid timber.
- Leg position and detailing allows for up to 8 diners.

### DIMENSIONS (cm)

| Height | 76  |
|--------|-----|
| Width  | 100 |
| Lenath | 180 |

## **MATERIALS**

- · American Ash base and top.
- · Solid Ash rails.