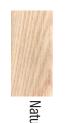

# **HOPSCOTCH** Dining Table

Playful and practical for any setting. Hopscotch's angles and curves are hewn from New Zealand's-own Southland Beech. With it's legs angled at 45 degrees unlike most, more leg space is created to maximise dining comfort and the number of diners too.



### PRODUCT CHARACTERISTICS

- Ideal for Home or Hotel, Lounge Living.
- · All made from solid timber.
- Leg position and detailing allows for up to 8 diners.

### DIMENSIONS (cm)

| Height | 76  |
|--------|-----|
| Width  | 100 |
| Lenath | 180 |

## **MATERIALS**

- · American Ash base and top.
- · Solid Ash rails.

#### TIMBER FINISHES









Natural Ash

Hazlenut

Еропу