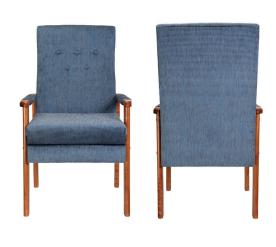

# KIRSTY Chair

Ticks all the creature comfort boxes. The Kirsty Chair is ideal for a range of retirement and healthcare environments due to its ergonomic and comfort qualities.

## PRODUCT CHARACTERISTICS

- Elegant simplicity + generous proportions.
- · Ergonomic backrest gives excellent lumber support.
- Supportive arms aid user rising option of upholstered.
- 2 Seat height options.
- · Removable seat cushion aiding hygiene.

#### DIMENSIONS (cm)

Height 110 Width 52 Depth 63

Seat (HWD) 47 or 53 x 51 x 48.5

Arm (HWD) 60 x 6.5 x 44

#### **MATERIALS**

- Solid Beech Timber
- Foam
- Webbing
- KD Bolts