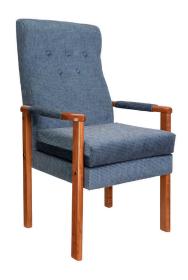

# KIRSTY Chair

Ticks all the creature comfort boxes. The Kirsty Chair is ideal for a range of retirement and healthcare environments due to its ergonomic and comfort qualities.

## PRODUCT CHARACTERISTICS

- Elegant simplicity + generous proportions.
- · Ergonomic backrest gives excellent lumber support.
- Supportive arms aid user rising option of upholstered.
- 2 Seat height options.
- · Removable seat cushion aiding hygiene.

#### DIMENSIONS (cm)

Height 110 Width 52 Depth 63

Seat (HWD) 47 or 53 x 51 x 48.5

Arm (HWD) 60 x 6.5 x 44

#### **MATERIALS**

- Solid Beech Timber
- Foam
- Webbing
- KD Bolts