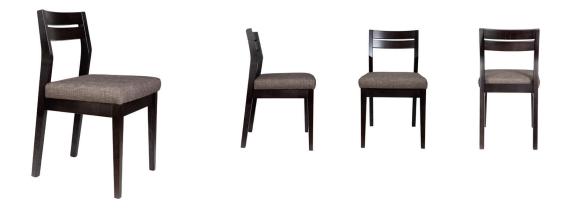

## HOPSCOTCH 2 Rail Chair

Playful and practical for any setting. Hopscotch's angles and curves are hewn from New Zealand's-own Southland Beech. A beautiful very strong... something to sit on and enjoy. 'Lumbar up' for that long lunch or a short café stop because you'll be well supported and posture perfect in this very very 'ergo friendly' Dunedin Classic.

| PRODUCT CHARACTERISTICS |                                              | DIMENSIONS (cm) |              |
|-------------------------|----------------------------------------------|-----------------|--------------|
| •                       | Beautiful timber on show everywhere          |                 |              |
| •                       | 'Lush' foamed and webbed-up chunky cushioned | Height          | 85.5         |
|                         | seat                                         | Width           | 48           |
| •                       | Super strong joints                          | Depth           | 55           |
| •                       | Well balanced and weighted / easy to move    | Seat (HWD)      | 50 x 48 x 50 |

## MATERIALS

- Solid Southland Beech all the way
- Plywood webbing assembly
- Webbing
- Foam