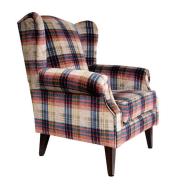

# TRUDY Chair

You may just want to spend the day with Trudy. Curling up reading a book, the newspaper... perhaps dare we say, nodding off. You're feeling good and confident, that should you get the nod, Trudy's wings will hold you in place for as long as necessary... aaaaah.

## PRODUCT CHARACTERISTICS

- · Wing back, for those nodding off moments.
- · Good support and comfort all round.
- · Seat cushion is tailored and fitted every which way.
- Ample leg height assisting in exiting out of the chair.