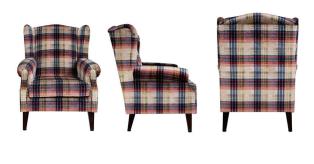

# TRUDY Chair

You may just want to spend the day with Trudy. Curling up reading a book, the newspaper... perhaps dare we say, nodding off. You're feeling good and confident, that should you get the nod, Trudy's wings will hold you in place for as long as necessary... aaaaah.

## PRODUCT CHARACTERISTICS

- · Wing back, for those nodding off moments.
- · Good support and comfort all round.
- · Seat cushion is tailored and fitted every which way.
- Ample leg height assisting in exiting out of the chair.

### DIMENSIONS (cm)

Height 106 Width 85 Depth 90

Arms HWD) 65 x 7 x 51 Seat (HWD) 47 x 47 x 52