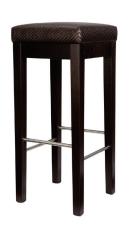

# **PERKY Bar Stool**

It's the little things that count and add up over time. Park yourself down on our Perky Bar Stool for Posterior Perfect comfort. The feel good factor will last so much longer than it takes to finish you cuppa or favorite tipple.

### PRODUCT CHARACTERISTICS

- 'Posterior Perfect' foamed and webbed-up cushioned seat.
- Rack-free design & build, makes loose joints a thing of the past.
- · Well balanced and weighted / easy to move
- Feet aren't forgotten. Feet up, in hold and secure.

## DIMENSIONS (cm)

| Height | 75 |
|--------|----|
| Width  | 35 |
| Depth  | 35 |

#### **MATERIALS**

- · Solid Southland Beech all the way.
- · Plywood webbing assembly.
- · Webbing.
- Foam.