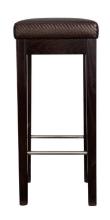

# **PERKY Bar Stool**

It's the little things that count and add up over time. Park yourself down on our Perky Bar Stool for Posterior Perfect comfort. The feel good factor will last so much longer than it takes to finish you cuppa or favorite tipple.

### PRODUCT CHARACTERISTICS

- 'Posterior Perfect' foamed and webbed-up cushioned seat.
- Rack-free design & build, makes loose joints a thing of the past.
- · Well balanced and weighted / easy to move
- Feet aren't forgotten. Feet up, in hold and secure.

## DIMENSIONS (cm)

| Height | 75 |
|--------|----|
| Width  | 35 |
| Depth  | 35 |

#### **MATERIALS**

- · Solid Southland Beech all the way.
- · Plywood webbing assembly.
- · Webbing.
- Foam.