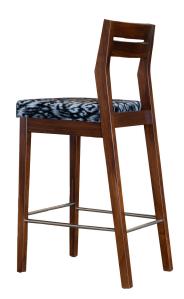

# **HOPSCOTCH** Barstool

Like the balance of the Hopscotch range, there is a sense of playfulness. At the same time some serious manufacturing has taken place to produce a piece of this angular shaped complexity. Posture Perfect in every way with a fully foamed and webbed-up seat .

## PRODUCT CHARACTERISTICS

- · Posture perfect' foamed and webbed-up cushioned seat.
- A 3/4 or full height option available.
- · 'Lush' foamed and webbed-up chunky cushioned seat
- · Well balanced and weighted / easy to move

### **MATERIALS**

- · Solid Southland Beech all the way.
- · Plywood webbing assembly.
- · Webbing.
- Chrome foot rest and lower rails.