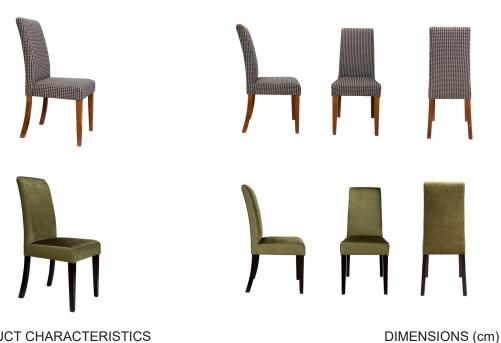

## PRODUCT CHARACTERISTICS

- Very strong everyday chair
- Solid Southern Beech frame throughout

Solid Southland Beech all the way

Plywood webbing assembly

- It's comforting to know Hilton take care of you all day
- Posture perfect with great support where most needed
- A webbed seat like all our chairs makes such a difference

99 Height Width 45.5 Depth 54

Seat (HWD) 48 x 44 x 42

Weight (kg) 7