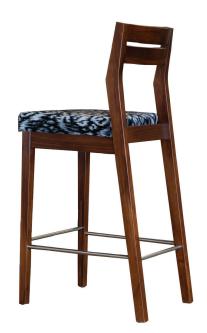

# **HOPSCOTCH Barstool**

Like the balance of the Hopscotch range, there is a sense of playfulness. At the same time some serious manufacturing has taken place to produce a piece of this angular shaped complexity. Posture Perfect in every way with a fully foamed and webbed-up seat .

### PRODUCT CHARACTERISTICS

- · Posture perfect' foamed and webbed-up cushioned seat.
- A 3/4 or full height option available.
- 'Lush' foamed and webbed-up chunky cushioned seat
- · Well balanced and weighted / easy to move

### DIMENSIONS (cm)

|            | HIGH         | LOW          |
|------------|--------------|--------------|
| Height     | 110          | 99           |
| Width      | 49           | 49           |
| Depth      | 54           | 53           |
| Seat (HWD) | 76 x 47 x 42 | 67 X 47 X 42 |

#### **MATERIALS**

- · Solid Southland Beech all the way.
- · Plywood webbing assembly.
- Webbing.
- Chrome foot rest and lower rails.