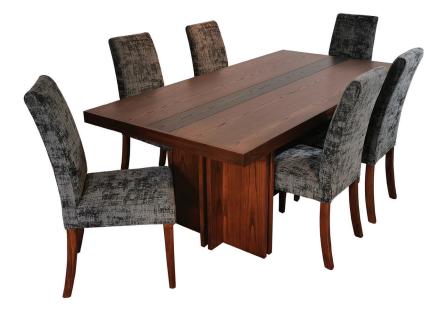

# ASHLEY Oblong Dining Table

Abstract, pared-down aesthetic and geometric forms. Lines, lines notched-out, connecting and intersecting. Rails become part of a pedestal leg structure... puzzling. An invitation to explore further or to just sit down and enjoy the company seated with you, at this fine table.

### PRODUCT CHARACTERISTICS

- Ideal for Home or Hotel, Lounge Living.
- Solid timber clashings and rails

## DIMENSIONS (cm)

| Height | 76  |
|--------|-----|
| Width  | 100 |
| Depth  | 200 |

### MATERIALS

- American Ash base and top.
- Solid Ash rails.

AOTEAROA designed & made.