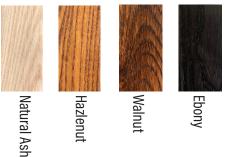

# ASHLEY Oblong Dining Table

Abstract, pared-down aesthetic and geometric forms. Lines, lines notched-out, connecting and intersecting. Rails become part of a pedestal leg structure... puzzling. An invitation to explore further or to just sit down and enjoy the company seated with you, at this fine table.



### PRODUCT CHARACTERISTICS

- Ideal for Home or Hotel, Lounge Living.
- Solid timber clashings and rails

## DIMENSIONS (cm)

| Height | 76  |
|--------|-----|
| Width  | 100 |
| Depth  | 200 |

# TIMBER FINISHES



### MATERIALS

- American Ash base and top.
- Solid Ash rails.

AOTEAROA designed & made.