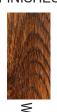

# **ASHLEY Square Dining Table**

Abstract, pared-down aesthetic and geometric forms. Lines, lines notched-out, connecting and intersecting. Rails become part of a pedestal leg structure... puzzling. An invitation to explore further or to just sit down and enjoy the company seated with you, at this fine table.



## PRODUCT CHARACTERISTICS

- Ideal for Home or Hotel, Lounge Living.
- Solid timber clashings and rails.
- · Capable of seating up to 8 Diners

## DIMENSIONS (cm)

| Height | 76  |
|--------|-----|
| Width  | 150 |
| Depth  | 150 |

#### **MATERIALS**

- · American Ash base and top.
- · Solid Ash rails.

#### TIMBER FINISHES









Natural Ash

Hazlenut

-

Ebony