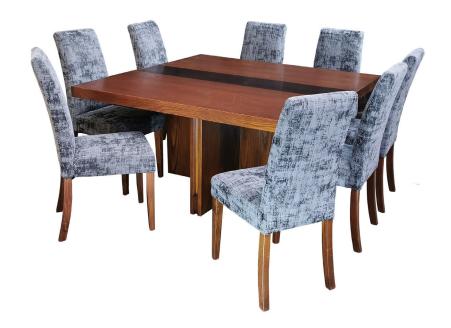

# **ASHLEY Square Dining Table**

Abstract, pared-down aesthetic and geometric forms. Lines, lines notched-out, connecting and intersecting. Rails become part of a pedestal leg structure... puzzling. An invitation to explore further or to just sit down and enjoy the company seated with you, at this fine table.

## PRODUCT CHARACTERISTICS

- Ideal for Home or Hotel, Lounge Living.
- Solid timber clashings and rails.
- · Capable of seating up to 8 Diners

## DIMENSIONS (cm)

| Height | 76  |
|--------|-----|
| Width  | 150 |
| Depth  | 150 |