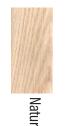

# **ASHLEY Square Dining Table**

Abstract, pared-down aesthetic and geometric forms. Lines, lines notched-out, connecting and intersecting. Rails become part of a pedestal leg structure... puzzling. An invitation to explore further or to just sit down and enjoy the company seated with you, at this fine table.



## PRODUCT CHARACTERISTICS

- Ideal for Home or Hotel, Lounge Living.
- Solid timber clashings and rails.
- · Capable of seating up to 8 Diners

## DIMENSIONS (cm)

| Height | 76  |
|--------|-----|
| Width  | 150 |
| Depth  | 150 |

#### **MATERIALS**

- · American Ash base and top.
- · Solid Ash rails.

#### TIMBER FINISHES









Natural Ash

Hazlenut

-

Ebony