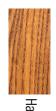

# **ASHLEY Square Dining Table**

Abstract, pared-down aesthetic and geometric forms. Lines, lines notched-out, connecting and intersecting. Rails become part of a pedestal leg structure... puzzling. An invitation to explore further or to just sit down and enjoy the company seated with you, at this fine table.



## PRODUCT CHARACTERISTICS

- Ideal for Home or Hotel, Lounge Living.
- Solid timber clashings and rails.
- · Capable of seating up to 8 Diners

## DIMENSIONS (cm)

| Height | 76  |
|--------|-----|
| Width  | 150 |
| Depth  | 150 |

#### **MATERIALS**

- · American Ash base and top.
- · Solid Ash rails.

#### TIMBER FINISHES









Natural Ash

Hazlenut

-

Ebony