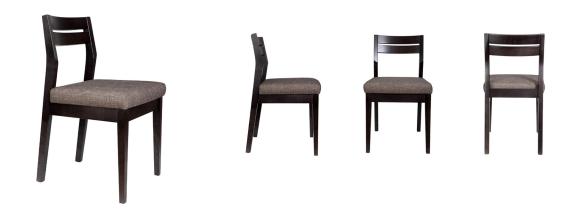

# HOPSCOTCH 2 Rail Chair

Playful and practical for any setting. Hopscotch's angles and curves are hewn from New Zealand's-own Southland Beech. A beautiful very strong... something to sit on and enjoy. 'Lumbar up' for that long lunch or a short café stop because you'll be well supported and posture perfect in this very very 'ergo friendly' Dunedin Classic.

### PRODUCT CHARACTERISTICS

- · Beautiful timber on show everywhere
- 'Lush' foamed and webbed-up chunky cushioned seat
- Super strong joints
- · Well balanced and weighted / easy to move

## DIMENSIONS (cm)

| Height | 85.5 |
|--------|------|
| Width  | 48   |
| Depth  | 55   |

Seat (HWD) 50 x 48 x 50

#### **MATERIALS**

- Solid Southland Beech all the way
- · Plywood webbing assembly
- Webbing
- Foam