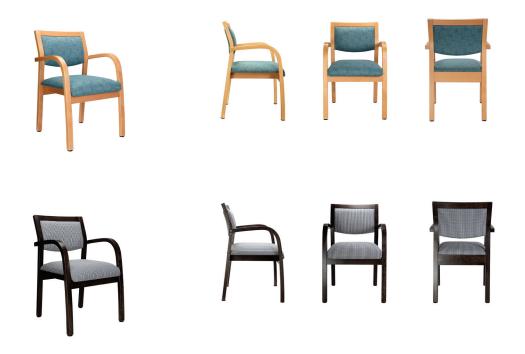

# **EURO CHAIR**

A strong lightweight chair, ideally suited for visitor, dining & activities.

#### PRODUCT DETAILS

- Engineered timber legs & arms for max. strength.
- · Upholstered seat and back.
- A very easy chair to keep clean and hygenic.
- · Excellent lumbar support.

### DIMENSIONS (cm)

Height 85.5 Width 55 Depth 58

Seat (HWD) 48.5 x 47 x 46 Arms (HW) 66.5 - 64.5 x 4

Weight (kg) 8

## MATERIALS

- · Solid Beech Timber.
- European Beech formed components.
- · Nylon floor glides.