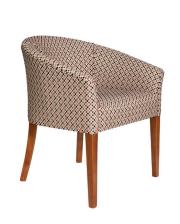

# **ABBEY Tub Chair**

We've been making the Abbey chair for 25 years now, the demand hasn't gone away. Not the easiest chair to make but Abbey has all the right credentials and pushes all the right buttons for multiple markets ...

#### PRODUCT CHARACTERISTICS

- Small footprint where space is an issue.
- · A classic design that will suit many interiors.
- · Can be 'dressed' to fit into any situation.

#### DIMENSIONS (cm)

Height 78 Width 71 Depth 62

Seat (HWD) 49 x 50 x 44 Arm (HWD) 61-70 x 7.5