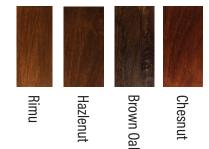

# **ABBEY Tub Chair**

We've been making the Abbey chair for 25 years now, the demand hasn't gone away. Not the easiest chair to make but Abbey has all the right credentials and pushes all the right buttons for multiple markets ...





#### PRODUCT CHARACTERISTICS

- Small footprint where space is an issue.
- · A classic design that will suit many interiors.
- · Can be 'dressed' to fit into any situation.

#### DIMENSIONS (cm)

Height 78 Width 71 Depth 62

Seat (HWD) 49 x 50 x 44 Arm (HWD) 61-70 x 7.5

### TIMBER FINISHES

## MATERIALS

- · Southern Beech timber legs
- · Beech and plywood frame
- Foam
- Webbing



These are our preferred Fabric Suppliers – please view there websites.







maxwellrodgers) fabrics





textilia

CHARLES PARSONS

materialised