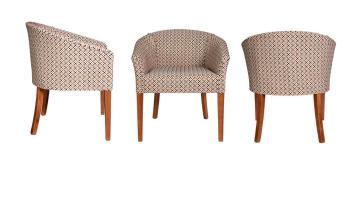

# **ABBEY Tub Chair**

We've been making the Abbey chair for 25 years now, the demand hasn't gone away. Not the easiest chair to make but Abbey has all the right credentials and pushes all the right buttons for multiple markets ...

#### PRODUCT CHARACTERISTICS

- Small footprint where space is an issue.
- · A classic design that will suit many interiors.
- · Can be 'dressed' to fit into any situation.

#### DIMENSIONS (cm)

Height 78 Width 71 Depth 62

Seat (HWD) 49 x 50 x 44 Arm (HWD) 61-70 x 7.5