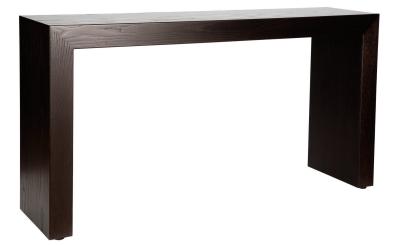

## Console Table

'Show and tell.. on me.'

Contemporary clean lines this table has, and is - equipped to load up with objects of desire, or left bare and minimal.. more or less.

| PRODUCT CHARATERISTICS |
|------------------------|
|------------------------|

- Beautiful figured Ash top
- Contemporary design traditional build though
- Behind. In front. Along the Hallway. Anywhere it's final destination.

| DIMENSIONS (cm) |       |      |       |  |
|-----------------|-------|------|-------|--|
|                 | Small | Med. | Large |  |
| Height          | 85    | 85   | 85    |  |
| Length          | 160   | 180  | 200   |  |
| Depth           | 40    | 40   | 40    |  |