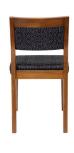

# HOPSCOTCH Upholstered Back Chair

Playful and practical for any setting. Hopscotch's angles and curves are hewn from New Zealand's-own Southland Beech. A beautiful very strong... something to sit on and enjoy. 'Lumbar up' for that long lunch or a short café stop because you'll be well supported and posture perfect in this very very 'ergo friendly' Dunedin Classic.

#### PRODUCT CHARACTERISTICS

- · Beautiful timber on show everywhere
- 'Lush' foamed and webbed-up chunky cushioned seat
- Super strong joints
- · Well balanced and weighted / easy to move

#### **MATERIALS**

- · Solid Southland Beech all the way
- · Plywood webbing assembly
- Webbing
- Foam