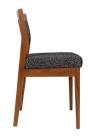

# HOPSCOTCH Upholstered Back Chair

Playful and practical for any setting. Hopscotch's angles and curves are hewn from New Zealand's-own Southland Beech. A beautiful very strong... something to sit on and enjoy. 'Lumbar up' for that long lunch or a short café stop because you'll be well supported and posture perfect in this very very 'ergo friendly' Dunedin Classic.

#### PRODUCT CHARACTERISTICS

- · Beautiful timber on show everywhere
- 'Lush' foamed and webbed-up chunky cushioned seat
- Super strong joints
- · Well balanced and weighted / easy to move

#### **MATERIALS**

- · Solid Southland Beech all the way
- · Plywood webbing assembly
- Webbing
- Foam