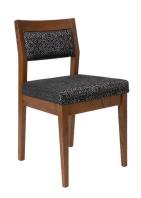

# HOPSCOTCH Upholstered Back Chair

Playful and practical for any setting. Hopscotch's angles and curves are hewn from New Zealand's-own Southland Beech. A beautiful very strong... something to sit on and enjoy. 'Lumbar up' for that long lunch or a short café stop because you'll be well supported and posture perfect in this very very 'ergo friendly' Dunedin Classic.

#### PRODUCT CHARACTERISTICS

- · Beautiful timber on show everywhere
- 'Lush' foamed and webbed-up chunky cushioned seat
- Super strong joints
- · Well balanced and weighted / easy to move

#### **MATERIALS**

- · Solid Southland Beech all the way
- · Plywood webbing assembly
- Webbing
- Foam