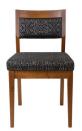

# HOPSCOTCH Upholstered Back Chair

Playful and practical for any setting. Hopscotch's angles and curves are hewn from New Zealand's-own Southland Beech. A beautiful very strong... something to sit on and enjoy. 'Lumbar up' for that long lunch or a short café stop because you'll be well supported and posture perfect in this very very 'ergo friendly' Dunedin Classic.

#### PRODUCT CHARACTERISTICS

- · Beautiful timber on show everywhere
- 'Lush' foamed and webbed-up chunky cushioned seat
- Super strong joints
- · Well balanced and weighted / easy to move

#### **MATERIALS**

- · Solid Southland Beech all the way
- · Plywood webbing assembly
- Webbing
- Foam