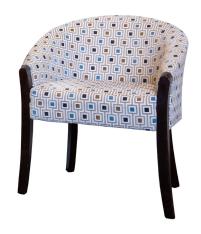

# **Blues Chair**

"Blues is a tonic for whatever ails you". - B. B. KING

Put the Blues behind you, relax & just be, in our Blues Chair.

## PRODUCT CHARACTERISTICS

- Fits into many a room settings.
- · Comforting and practical arms.
- Tactile timberwork in the front legs, extending to armrest.
- · Ease of access in and out of the chair.

### DIMENSIONS (cm)

Height 79 Width 51 Depth 63

Seat (HWD) 47 x 51 x 44

## **MATERIALS**

- · Southern Beech timber legs.
- Beech, pine plywood frame.
- Foam.
- · Webbing.