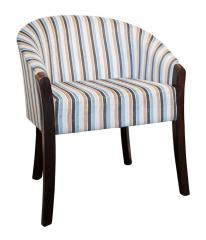

# **Blues Chair**

"Blues is a tonic for whatever ails you". - B. B. KING

Put the Blues behind you, relax & just be, in our Blues Chair.

## PRODUCT CHARACTERISTICS

- Fits into many a room settings.
- · Comforting and practical arms.
- Tactile timberwork in the front legs, extending to armrest.
- · Ease of access in and out of the chair.

### DIMENSIONS (cm)

Height 79 Width 51 Depth 63

Seat (HWD) 47 x 51 x 44

## **MATERIALS**

- · Southern Beech timber legs.
- Beech, pine plywood frame.
- Foam.
- · Webbing.