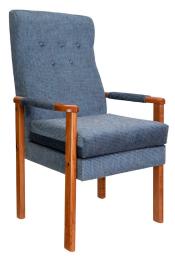

# **KIRSTY** Chair

Ticks all the creature comfort boxes. The Kirsty Chair is ideal for a range of retirement and healthcare environments due to its ergonomic and comfort qualities.

Arm (HWD)

### PRODUCT CHARACTERISTICS

- Elegant simplicity + generous proportions.
- Ergonomic backrest gives excellent lumber support.
- Supportive arms aid user rising option of upholstered.
- 2 Seat height options.
- Removable seat cushion aiding hygiene.