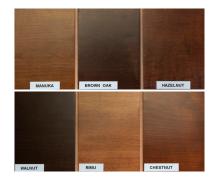

# **KIRSTY** Chair

Ticks all the creature comfort boxes. The Kirsty Chair is ideal for a range of retirement and healthcare environments due to its ergonomic and comfort qualities.





Arm (HWD)

### PRODUCT CHARACTERISTICS

- Elegant simplicity + generous proportions.
- Ergonomic backrest gives excellent lumber support.
- Supportive arms aid user rising option of upholstered.
- 2 Seat height options.
- Removable seat cushion aiding hygiene.

| DIMENSIONS (cm)      |  |  |
|----------------------|--|--|
| 110                  |  |  |
| 52                   |  |  |
| 63                   |  |  |
| 47 or 53 x 51 x 48.5 |  |  |
|                      |  |  |

## TIMBER FINISHES

60 x 6.5 x 44

### MATERIALS

- Solid Beech Timber
- Foam
- Webbing
- KD Bolts



These are our preferred Fabric Suppliers - please view their websites.



WARWICK

maxwellrodgers/fabrics



**textilia** 

CHARLES PARSONS





## MADE IN AOTEAROA NEW ZEALAND