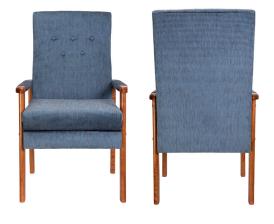

# **KIRSTY** Chair

Ticks all the creature comfort boxes. The Kirsty Chair is ideal for a range of retirement and healthcare environments due to its ergonomic and comfort qualities.

Arm (HWD)

### PRODUCT CHARACTERISTICS

- Elegant simplicity + generous proportions.
- Ergonomic backrest gives excellent lumber support.
- Supportive arms aid user rising option of upholstered.
- 2 Seat height options.
- Removable seat cushion aiding hygiene.