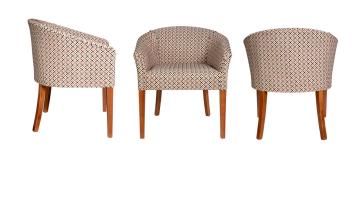

# **ABBEY Tub Chair**

We've been making the Abbey chair for 25 years now, the demand hasn't gone away. Not the easiest chair to make but Abbey has all the right credentials and pushes all the right buttons for multiple markets ...

## PRODUCT CHARACTERISTICS

- · Small footprint where space is an issue.
- A classic design that will suit many interiors.
- · Can be 'dressed' to fit into any situation.

# DIMENSIONS (cm)

Height 78
Width 71
Depth 62

Seat (HWD) 49 x 50 x 44 Arm (HWD) 61-70 x 7.5