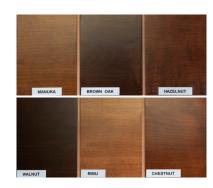

#### TIMBER FINISHES

### **MATERIALS**

- · Southern Beech timber legs
- · Beech and plywood frame
- Foam
- Webbing

These are our preferred Fabric Suppliers – please view their websites.

CHARLES PARSONS