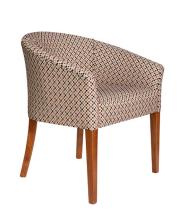

# **ABBEY Tub Chair**

We've been making the Abbey chair for 25 years now, the demand hasn't gone away. Not the easiest chair to make but Abbey has all the right credentials and pushes all the right buttons for multiple markets ...

## PRODUCT CHARACTERISTICS

- · Small footprint where space is an issue.
- A classic design that will suit many interiors.
- · Can be 'dressed' to fit into any situation.

# DIMENSIONS (cm)

Height 78
Width 71
Depth 62

Seat (HWD) 49 x 50 x 44 Arm (HWD) 61-70 x 7.5