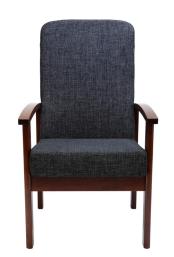

## KIMBERLY Chair

A tried and trusted friend.

Kimberly has got your back. Practical and unpretentious but with tons of credibility ergonomically. Comfort has no compromise, it either is or isn't - the Kimberly chair is comfy.

## PRODUCT CHARACTERISTICS

- Robust frame but lightweight enough to manoeuvre.
- · Generous proportions.
- High back for excellent back support.
- Supportive curved arms aid user 'getting in' & 'getting out' of the chair.
- · Upholstered option for armrests.
- · Alternative seat height options available.

## **MATERIALS**

- · Solid Beech Timber
- Foam
- Webbing
- KD Bolts

DIMENSIONS (cm)

Height 110

Width 62.5

Depth 73

Seat (HWD) 49.5 x 52.5 x 47

Arm (HWD) 65.5 x 5 x 47