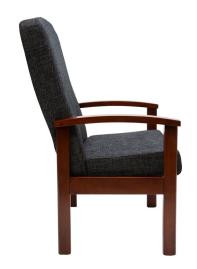

## KIMBERLY Chair

A tried and trusted friend.

Kimberly has got your back. Practical and unpretentious but with tons of credibility ergonomically. Comfort has no compromise, it either is or isn't - the Kimberly chair is comfy.

## PRODUCT CHARACTERISTICS

- Robust frame but lightweight enough to manoeuvre.
- · Generous proportions.
- High back for excellent back support.
- Supportive curved arms aid user 'getting in' & 'getting out' of the chair.
- · Upholstered option for armrests.
- · Alternative seat height options available.

## **MATERIALS**

- · Solid Beech Timber
- Foam
- Webbing
- KD Bolts

DIMENSIONS (cm)

Height 110

Width 62.5

Depth 73

Seat (HWD) 49.5 x 52.5 x 47

Arm (HWD) 65.5 x 5 x 47