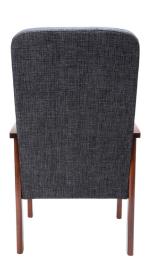

## KIMBERLY Chair

A tried and trusted friend.

Kimberly has got your back. Practical and unpretentious but with tons of credibility ergonomically. Comfort has no compromise, it either is or isn't - the Kimberly chair is comfy.

## PRODUCT CHARACTERISTICS

- Robust frame but lightweight enough to manoeuvre.
- · Generous proportions.
- High back for excellent back support.
- Supportive curved arms aid user 'getting in' & 'getting out' of the chair.
- · Upholstered option for armrests.
- · Alternative seat height options available.