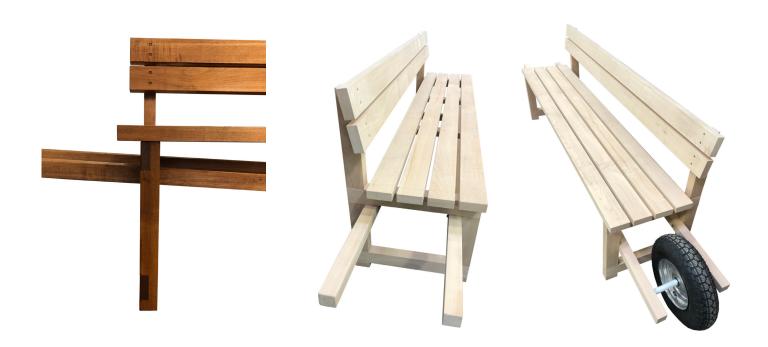

# Barrow Bench

"Life is like a wheelbarrow. You get nowhere in life until you start pushing forward for what you want."

The Barrow Bench has all the hallmarks of quality. Manufactured from locally milled timber sourced from regenerating forests. Half joints + thicker timber = hard-wearing long service. Looks great in any location! Track the sun, find the shade, or a dry spot if the weather turns to custard.

### PRODUCT DETAILS

- Can be re-positioned by one person.
- Solid 32mm timber seat and back.
- Easy to push out into the garden.
- Other sizes & options to come available.

#### **MATERIALS**

- Solid Beech or Macrocapa.
- · Wheelbarrow Wheel.

MADE IN AOTEAROA NEW ZEALAND