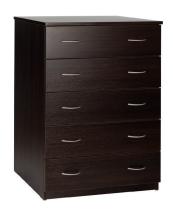

## **Chest of Drawers**

"Well... Tidy ME." Tidy Kiwi, must-have equipment. It's equipment built to do the work. Equipment made by furniture craftsman that clean up, when it comes to build quality.

## DIMENSIONS (cm)

| Height | 95 |
|--------|----|
| Width  | 70 |
| Depth  | 53 |

LAMINATE OPTIONS AVAILABLE

## **MATERIALS**

- Melamine faced MDF.
- · Dowels and glue.
- Metal drawer runners.
- Metal drawer pulls.

**AOTEAROA** designed & made.