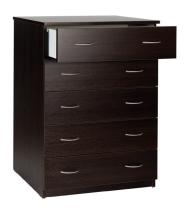

## **Chest of Drawers**

"Well... Tidy ME." Tidy Kiwi, must-have equipment. It's equipment built to do the work. Equipment made by furniture craftsman that clean up, when it comes to build quality.

## DIMENSIONS (cm)

| Height | 95 |
|--------|----|
| Width  | 70 |
| Depth  | 53 |

LAMINATE OPTIONS AVAILABLE

## **MATERIALS**

- Melamine faced MDF.
- · Dowels and glue.
- Metal drawer runners.
- Metal drawer pulls.

**AOTEAROA** designed & made.