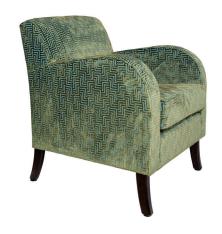

## **CLASSIC Chair**

It's a Classic... with its style driven design, the collection features a range of upholstered seating ideal for waiting areas, lounges, receptions and quiet rooms.

DIMENSIONS (cm)

Height 110

Width 52 Depth 63

Arm (HWD) 67-62 x 70 x 58 Seat (HWD) 47 x 53 x 52 Weight 21

## PRODUCT CHARACTERISTICS

- Extremely sturdy
- Legs are built into the chair frame
- · Angled down arm providing additional comfort.
- Well supported all round.

TIMBER FINISHES

These are our preferred Fabric Suppliers – please view there websites.