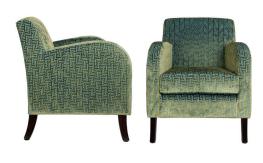

## **CLASSIC Chair**

It's a Classic... with its style driven design, the collection features a range of upholstered seating ideal for waiting areas, lounges, receptions and quiet rooms.

DIMENSIONS (cm)

Height 110

Width 52 Depth 63

Arm (HWD) 67-62 x 70 x 58 Seat (HWD) 47 x 53 x 52 Weight 21

## PRODUCT CHARACTERISTICS

- Extremely sturdy
- Legs are built into the chair frame
- · Angled down arm providing additional comfort.
- Well supported all round.

TIMBER FINISHES

These are our preferred Fabric Suppliers – please view there websites.