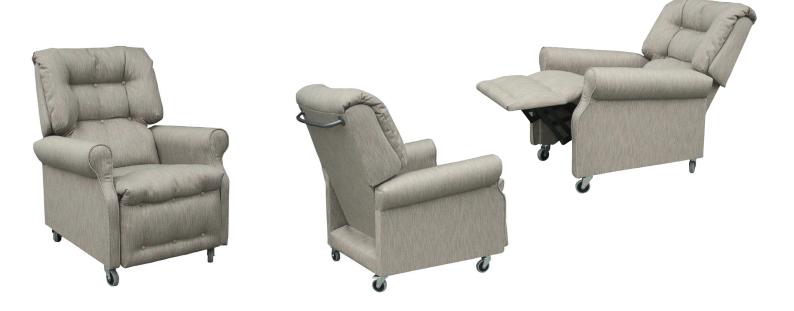

## KINGSTON Recliner Chair

Tried & tested.

Comfort factor and ease of use are a given. The Kingston lets the user rest-up in safe comfortable positions.

Recline, relax and reboot. The right piece of furniture when serious equipment is required.

## PRODUCT CHARACTERISTICS

| • | Locakble castors.                                   | DIMENSIONS (cm) |     |
|---|-----------------------------------------------------|-----------------|-----|
| • | Push bar for ease of manoeuvring and repositioning. | Height          | 100 |
| • | Recliner with feet rest.                            | Width           | 76  |
| • | Buttoned fabric and foam.                           | Depth           | 87  |
|   |                                                     | Seat            | 48  |
|   |                                                     |                 |     |

## MATERIALS

- Castors.
- Metal recliner frame & push bar.

These are our preferred Fabric Suppliers – please view there websites.