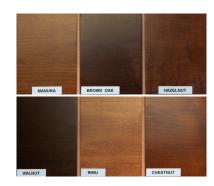

## SILVERTON Chair

A real beauty, the Silverton. It's starts with the arms that go all the way round, creating a feeling of luxury. By no means is this tub skin deep. The specification for the frame, upholstery inner workings run deep. Considered ergonomic design and build quality add up to ... a real beauty.



## PRODUCT CHARACTERISTICS

- 'Drop dead' comfort and luxury.
- A lot of frame for its floor footprint.
- A large surface area means go-to town with the fabric.

DIMENSIONS (cm)

Height 80.5 Width 76 Depth 76

Arms (HW) 71 to 77 x 10 Seat (HWD) 50.5 x 49 x 50

Weight (kg) 20

## TIMBER FINISHES

## **MATERIALS**

- Solid Southland Beech and Plywood Frame.
- · Solid Southland Beech legs built into Frame.
- · Webbing.
- Foam.



These are our preferred Fabric Suppliers – please view their websites.