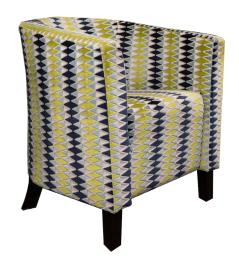

## SILVERTON Chair

A real beauty, the Silverton. It's starts with the arms that go all the way round, creating a feeling of luxury. By no means is this tub skin deep. The specification for the frame, upholstery inner workings run deep. Considered ergonomic design and build quality add up to ... a real beauty.

## PRODUCT CHARACTERISTICS

- 'Drop dead' comfort and luxury.
- A lot of frame for its floor footprint.
- A large surface area means go-to town with the fabric.

DIMENSIONS (cm)

Height 80.5 Width 76 Depth 76

Arms (HW) 71 to 77 x 10 Seat (HWD) 50.5 x 49 x 50

Weight (kg) 20