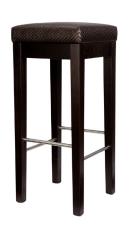

# **PERKY Bar Stool**

It's the little things that count and add up over time. Park yourself down on our Perky Bar Stool for Posterior Perfect comfort. The feel good factor will last so much longer than it takes to finish you cuppa or favorite tipple.

### PRODUCT CHARACTERISTICS

- 'Posterior Perfect' foamed and webbed-up cushioned seat.
- Rack-free design & build, makes loose joints a thing of the past.
- Well balanced and weighted / easy to move
- Feet aren't forgotten. Feet up, in hold and secure.

## DIMENSIONS (cm)

| Height | 75 |
|--------|----|
| Width  | 35 |
| Depth  | 35 |

#### **MATERIALS**

- · Solid Southland Beech all the way.
- · Plywood webbing assembly.
- · Webbing.
- Foam.