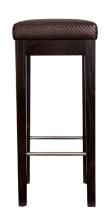

# **PERKY Bar Stool**

It's the little things that count and add up over time. Park yourself down on our Perky Bar Stool for Posterior Perfect comfort. The feel good factor will last so much longer than it takes to finish you cuppa or favorite tipple.

### PRODUCT CHARACTERISTICS

- 'Posterior Perfect' foamed and webbed-up cushioned seat.
- Rack-free design & build, makes loose joints a thing of the past.
- Well balanced and weighted / easy to move
- Feet aren't forgotten. Feet up, in hold and secure.

## DIMENSIONS (cm)

| Height | 75 |
|--------|----|
| Width  | 35 |
| Depth  | 35 |

#### **MATERIALS**

- · Solid Southland Beech all the way.
- · Plywood webbing assembly.
- · Webbing.
- Foam.