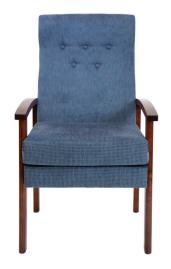

## KAREN Chair

There for you throughout the day.

It's reassuring to have support in all the right places. Comfort factor and ease of use are a given. Karen most certainly delivers on all levels, an all-rounder for sure.

## PRODUCT CHARACTERISTICS

- Elegant simplicity + generous proportions.
- · Ergonomic backrest gives excellent lumber support.
- Supportive arms aid user rising option of upholstered.
- · 2 Seat height options.
- Removable seat cushion aiding hygiene.

## DIMENSIONS (cm)

Height 110 Width 52 Depth 63

Seat (HWD) 47 or 53 x 51 x 48.5

Arm (HWD) 60 x 6.5 x 44

TIMBER FINISHES