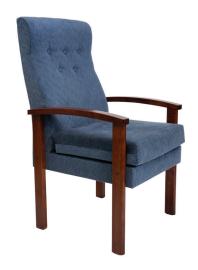

## KAREN Chair

There for you throughout the day.

It's reassuring to have support in all the right places. Comfort factor and ease of use are a given. Karen most certainly delivers on all levels, an all-rounder for sure.

## PRODUCT CHARACTERISTICS

- Elegant simplicity + generous proportions.
- · Ergonomic backrest gives excellent lumber support.
- Supportive arms aid user rising option of upholstered.
- · 2 Seat height options.
- Removable seat cushion aiding hygiene.

## DIMENSIONS (cm)

Height 110 Width 52 Depth 63

Seat (HWD) 47 or 53 x 51 x 48.5

Arm (HWD) 60 x 6.5 x 44

TIMBER FINISHES