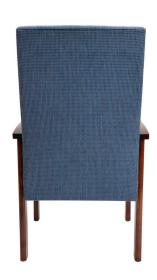

## KAREN Chair

There for you throughout the day.

It's reassuring to have support in all the right places. Comfort factor and ease of use are a given. Karen most certainly delivers on all levels, an all-rounder for sure.

## PRODUCT CHARACTERISTICS

- Elegant simplicity + generous proportions.
- · Ergonomic backrest gives excellent lumber support.
- Supportive arms aid user rising option of upholstered.
- · 2 Seat height options.
- Removable seat cushion aiding hygiene.

## DIMENSIONS (cm)

Height 110 Width 52 Depth 63

Seat (HWD) 47 or 53 x 51 x 48.5

Arm (HWD) 60 x 6.5 x 44

TIMBER FINISHES