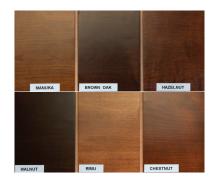

## DIMENSIONS (cm)

Height 110 Width 52 Depth 63

Seat (HWD) 47 or 53 x 51 x 48.5

Arm (HWD) 60 x 6.5 x 44

TIMBER FINISHES