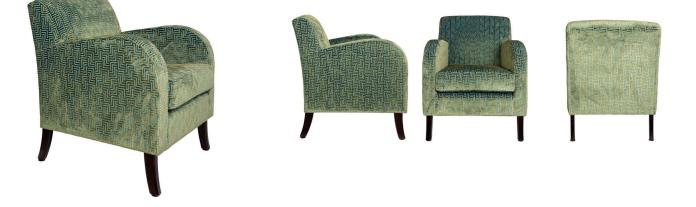

## **CLASSIC** Chair

It's a Classic... with its style driven design, the collection features a range of upholstered seating ideal for waiting areas, lounges, receptions and quiet rooms.

PRODUCT CHARACTERISTICS

- Extremely sturdy
- Legs are built into the chair frame
- Angled down arm providing additional comfort.
- Well supported all round.

 DIMENSIONS (cm)

 Height
 110

 Width
 52

 Depth
 63

 Arm (HWD)
 67-62 x 70 x 58

 Seat (HWD)
 47 x 53 x 52

## MATERIALS

- Solid Southland Beech Timber
- Foam
- Webbing